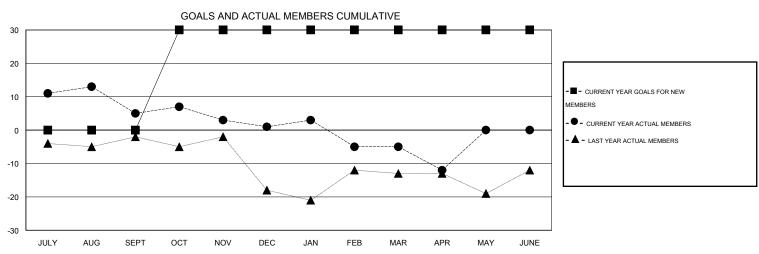

## MONTHLY MEMBERSHIP PROGRESS REPORT

District 201V6

Results as of: 4/30/2016

GMT: John Muller LOCATION AUSTRALIA GMT CA 7

| DROPPED CLUBS: 1  DROPPED MEMBERS   |                      | 34 CLUBS OF 62 ADDED 1 OR MORE<br>NEW MEMBERS |                                                             | 001 (73.66%)<br>3 (26.34%) |
|-------------------------------------|----------------------|-----------------------------------------------|-------------------------------------------------------------|----------------------------|
| DECEASED CLUB CANCELLED OTHER TOTAL | 20<br>0<br>82<br>102 | CLICK HERE FOR HEALTH ASSESSMENT DATA         | FAMILY UNIT MEMBERS HEAD OF HOUSEHOLD NON-HEAD OF HOUSEHOLD | 192<br>95<br>97            |