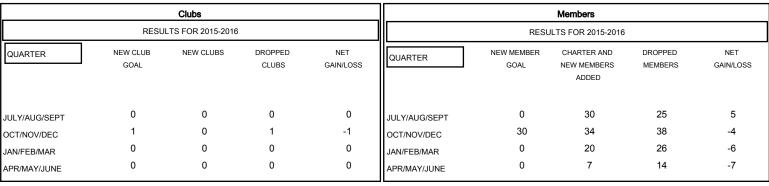

## MONTHLY MEMBERSHIP PROGRESS REPORT

District 201V6

Results as of: 4/30/2016

GMT: John Muller LOCATION AUSTRALIA GMT CA 7

| DROPPED CLUBS: 1  DROPPED MEMBERS   |                      | 34 CLUBS OF 62 ADDED 1 OR MORE<br>NEW MEMBERS |                                                             | 001 (73.66%)<br>3 (26.34%) |
|-------------------------------------|----------------------|-----------------------------------------------|-------------------------------------------------------------|----------------------------|
| DECEASED CLUB CANCELLED OTHER TOTAL | 20<br>0<br>82<br>102 | CLICK HERE FOR HEALTH ASSESSMENT DATA         | FAMILY UNIT MEMBERS HEAD OF HOUSEHOLD NON-HEAD OF HOUSEHOLD | 192<br>95<br>97            |